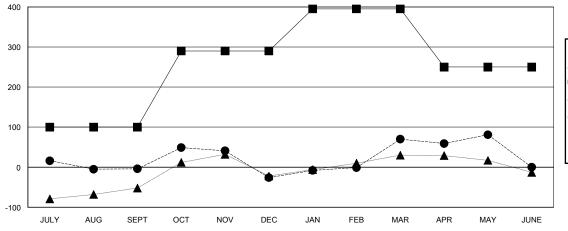

## LOCATION PAKISTAN GMT CA 6

|                       |                  | Clubs     |                  |                  | Members               |                    |                                     |                    |                  |
|-----------------------|------------------|-----------|------------------|------------------|-----------------------|--------------------|-------------------------------------|--------------------|------------------|
| RESULTS FOR 2015-2016 |                  |           |                  |                  | RESULTS FOR 2015-2016 |                    |                                     |                    |                  |
| QUARTER               | NEW CLUB<br>GOAL | NEW CLUBS | DROPPED<br>CLUBS | NET<br>GAIN/LOSS | QUARTER               | NEW MEMBER<br>GOAL | CHARTER AND<br>NEW MEMBERS<br>ADDED | DROPPED<br>MEMBERS | NET<br>GAIN/LOSS |
| JULY/AUG/SEPT         | 3                | 1         | 0                | 1                | JULY/AUG/SEPT         | 100                | 75                                  | 79                 | -4               |
| OCT/NOV/DEC           | 3                | 2         | 6                | -4               | OCT/NOV/DEC           | 190                | 125                                 | 147                | -22              |
| JAN/FEB/MAR           | 2                | 3         | 0                | 3                | JAN/FEB/MAR           | 105                | 111                                 | 15                 | 96               |
| APR/MAY/JUNE          | 1                | 2         | 2                | 0                | APR/MAY/JUNE          | -145               | 98                                  | 87                 | 11               |

## GOALS AND ACTUAL NEW CLUBS CUMULATIVE

- ■ - CURRENT YEAR GOALS FOR NEW

- CURRENT YEAR ACTUAL MEMBERS

- ▲ - LAST YEAR ACTUAL MEMBERS

| DROPPED CLUBS: 8                |                | 57 CLUBS OF 84 ADDED 1 OR MORE<br>NEW MEMBERS | GENDER DISTRIB  MALE  FEMALE          | 1,241 (80.43%)<br>302 (19.57%) |  |
|---------------------------------|----------------|-----------------------------------------------|---------------------------------------|--------------------------------|--|
| DROPPED MEMBERS                 |                |                                               | TEMALE                                | 002 (10:01 70)                 |  |
| DECEASED  CLUB CANCELLED  OTHER | 3<br>98<br>227 | CLICK HERE FOR HEALTH ASSESSMENT DATA         | FAMILY UNIT MEMBERS HEAD OF HOUSEHOLD |                                |  |
| TOTAL                           | 328            |                                               | NON-HEAD OF HOUSEHOLD                 |                                |  |