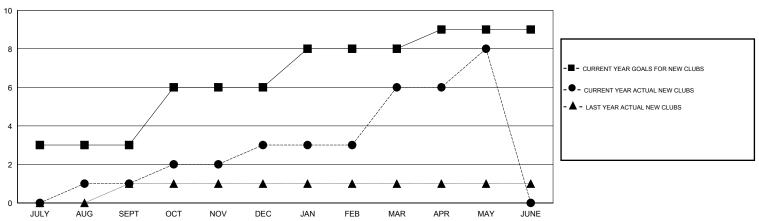

## LOCATION PAKISTAN GMT CA 6

|                       |                  | Clubs     |                  |                  | Members               |                    |                                     |                    |                  |
|-----------------------|------------------|-----------|------------------|------------------|-----------------------|--------------------|-------------------------------------|--------------------|------------------|
| RESULTS FOR 2015-2016 |                  |           |                  |                  | RESULTS FOR 2015-2016 |                    |                                     |                    |                  |
| QUARTER               | NEW CLUB<br>GOAL | NEW CLUBS | DROPPED<br>CLUBS | NET<br>GAIN/LOSS | QUARTER               | NEW MEMBER<br>GOAL | CHARTER AND<br>NEW MEMBERS<br>ADDED | DROPPED<br>MEMBERS | NET<br>GAIN/LOSS |
| JULY/AUG/SEPT         | 3                | 1         | 0                | 1                | JULY/AUG/SEPT         | 100                | 75                                  | 79                 | -4               |
| OCT/NOV/DEC           | 3                | 2         | 6                | -4               | OCT/NOV/DEC           | 190                | 125                                 | 147                | -22              |
| JAN/FEB/MAR           | 2                | 3         | 0                | 3                | JAN/FEB/MAR           | 105                | 111                                 | 15                 | 96               |
| APR/MAY/JUNE          | 1                | 2         | 2                | 0                | APR/MAY/JUNE          | -145               | 98                                  | 87                 | 11               |

## GOALS AND ACTUAL NEW CLUBS CUMULATIVE

- ■ - CURRENT YEAR GOALS FOR NEW

- CURRENT YEAR ACTUAL MEMBERS

- ▲ - LAST YEAR ACTUAL MEMBERS

| DROPPED CLUBS: 8                |                | 57 CLUBS OF 84 ADDED 1 OR MORE<br>NEW MEMBERS | GENDER DISTRIB  MALE  FEMALE          | 1,241 (80.43%)<br>302 (19.57%) |  |
|---------------------------------|----------------|-----------------------------------------------|---------------------------------------|--------------------------------|--|
| DROPPED MEMBERS                 |                |                                               | TEMALE                                | 002 (10:01 70)                 |  |
| DECEASED  CLUB CANCELLED  OTHER | 3<br>98<br>227 | CLICK HERE FOR HEALTH ASSESSMENT DATA         | FAMILY UNIT MEMBERS HEAD OF HOUSEHOLD |                                |  |
| TOTAL                           | 328            |                                               | NON-HEAD OF HOUSEHOLD                 |                                |  |